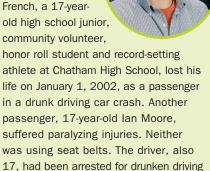

### **About** Sean

French, a 17-yearold high school junior, community volunteer,

tragedy prompted the enactment of Sean's Law, which now requires the immediate suspension of a license upon the arrest of a 16- or 17-year-old on drunken driving charges.

18 days prior to the fatal crash. This